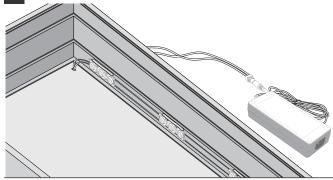

3 Secure LEDs by gluing modules in place.

Connect modules from the sign to power supply, making sure to not exceed the maximum modules per series. Exceeding the max series will lead to voltage drop and uneven illumination.