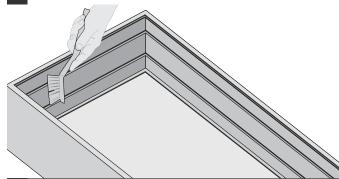

## Blade/Blade Plus

**WARNING:** Risk of electrical shock. Please read these instructions completely and carefully. Disconnect power before servicing or installing product.

1 Ensure the inside of your channel letter or sign box is clean and free of debris. For best illumination ensure the inside of the box is white (matte finish preferred).

Using supplied LED layout, remove tape from module and press in place. For best illumination, install modules two-thirds of the way towards the back of the box for single sided signs and centralised for double-sided signs