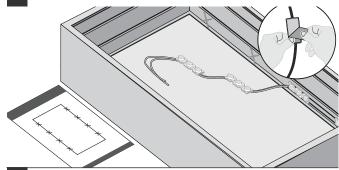

4 Drill a suitably sized hole out the back of the sign for connection to DC power supply.