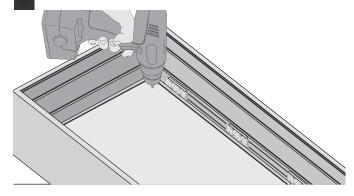

4 Drill a suitably sized hole out the back of the sign for connection to DC power supply.