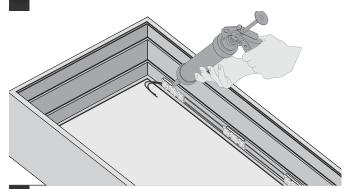

3 Secure LEDs by gluing modules in place.

Connect modules from the sign to power supply, making sure to not exceed the maximum modules per series. Exceeding the max series will lead to voltage drop and uneven illumination.

Using supplied LED layout, remove tape from module and press in place. For best illumination, install modules two-thirds of the way towards the back of the box for single sided signs and centralised for double-sided signs