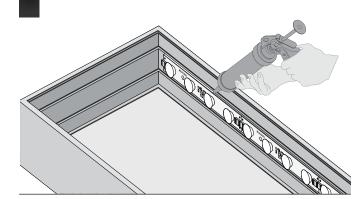

3 Secure the LED bars by gluing them in place.

Using the supplied LED Layout, remove tape from the rear side and stick LED bars in place, using the supplied clips.

4 Using Wago connectors, wire up the LED bars to the transformer, ensuring not to exceed the maximum series. Wire in parallel if required. Exceeding the maximum series will result in voltage drop.