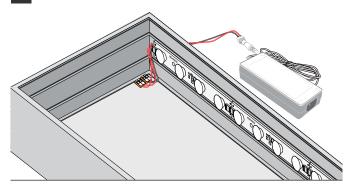

3 Secure the LED bars by gluing them in place.

Using the supplied LED Layout, remove tape from the rear side and stick LED bars in place, using the supplied clips.

4 Using Wago connectors, wire up the LED bars to the transformer, ensuring not to exceed the maximum series. Wire in parallel if required. Exceeding the maximum series will result in voltage drop.