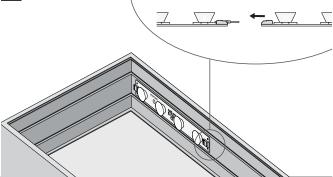

3 Secure the LED bars by gluing them in place.

Using the supplied LED Layout, remove tape from the rear side and stick LED bars in place, using the supplied clips.

4 Using Wago connectors, wire up the LED bars to the transformer, ensuring not to exceed the maximum series. Wire in parallel if required. Exceeding the maximum series will result in voltage drop.