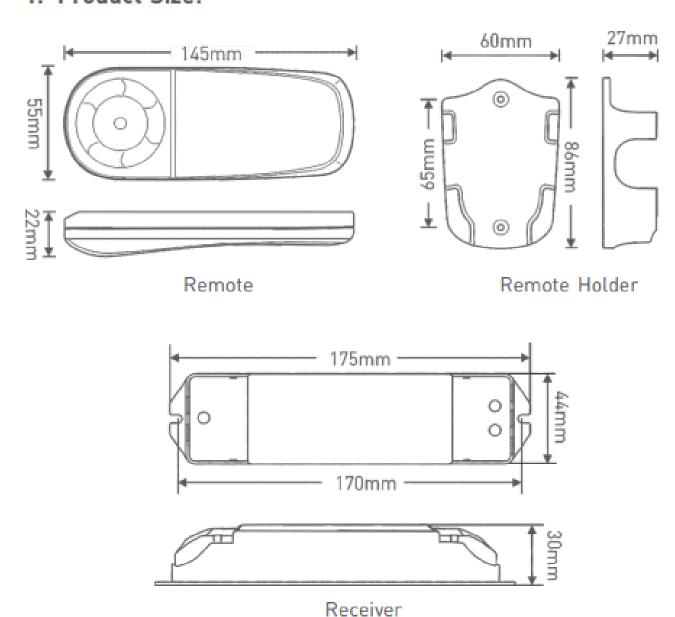

| 5mm                        |
| Protection                     |                            |
| Reverse Polarity               | Yes                        |
| LED Output Short               | Yes                        |
| Overload                       | Yes                        |
| Restart after protection       | Yes                        |
| Environmental                  |                            |
| Ingress protection             | IP20                       |

-30 ~ 55 °C

Operating temperature

# Regulations

| Approvals |                  |
|-----------|------------------|
| CE EMC    | $\checkmark$     |
| FCC       | FCC Part 15:2013 |
| RoHS2     | √                |
|           |                  |







### **Technical Drawings**

### 1. Product Size:





# Wiring Diagrams





### **Order information**

| Code  | Description                  |
|-------|------------------------------|
| 22563 | LED Receiver RF 4x5A - T4-CV |

### **Related Products**

#### **Product name**

LED Remote RF Touch 4 RGBW - T4

See Online