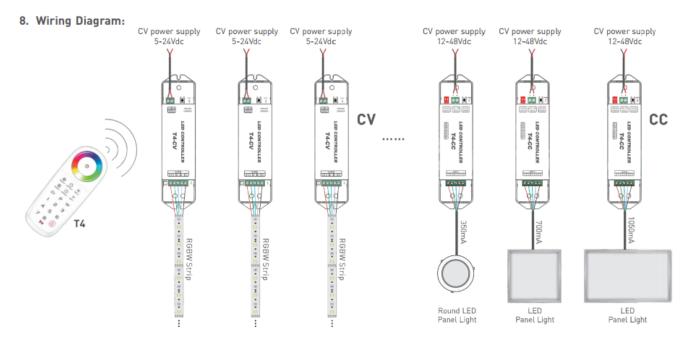

|
| Protection                     |                            |
| Reverse Polarity               | Yes                        |
| LED Output Short               | Yes                        |
| Overload                       | Yes                        |
| Restart after protection       | Yes                        |
| Environmental                  |                            |
| Ingress protection             | IP20                       |

-30 ~ 55 °C

Operating temperature

# Regulations

| Approvals |                  |
|-----------|------------------|
| CE EMC    | $\checkmark$     |
| FCC       | FCC Part 15:2013 |
| RoHS2     | √                |
|           |                  |







### **Technical Drawings**

### 1. Product Size:





# Wiring Diagrams





### **Order information**

| Code  | Description                  |
|-------|------------------------------|
| 22563 | LED Receiver RF 4x5A - T4-CV |

### **Related Products**

#### **Product name**

LED Remote RF Touch 4 RGBW - T4

See Online